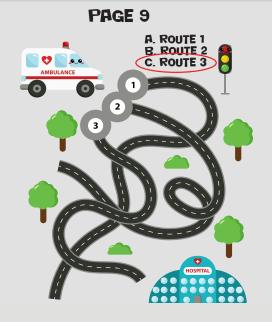

Y

 P
 C
 R
 V
 L
 I
 C
 M
 P
 O
 C

 O
 T
 I
 E
 H
 L
 T
 K
 H
 S
 A

 I
 I
 I
 I
 I
 I
 I
 I
 I
 I
 I
 I
 I
 I
 I
 I
 I
 I
 I
 I
 I
 I
 I
 I
 I
 I
 I
 I
 I
 I
 I
 I
 I
 I
 I
 I
 I
 I
 I
 I
 I
 I
 I
 I
 I
 I
 I
 I
 I
 I
 I
 I
 I
 I
 I
 I
 I
 I
 I
 I
 I
 I
 I
 I
 I
 I
 I
 I
 I
 I
 I







## CIRCLE THE ROUTE THAT WILL GET THE AMBULANCE TO THE HOSPITAL



### ADD THE NUMBERS TOGETHER IN THE PICTURE TO FIND OUT WHAT COLOR THE OBJECT NEEDS



### COLOR THE POLICE CAR





POLICE OFFICERS
PREVENT CRIME AND
PROTECT THE PUBLIC. THEY
RESPOND TO EMERGENCIES,
DISASTERS, SEARCH AND
RESCUE SITUATIONS, AND
CAR ACCIDENTS.



### **COLOR THE FIRE TRUCK**



### **COLOR THE AMBULANCE**



#### **COLOR THE 911 DISPATCHER**



### COLOR THE RESCUE TEAM



### TOTHE RESCUE



#### **ANSWER KEY**