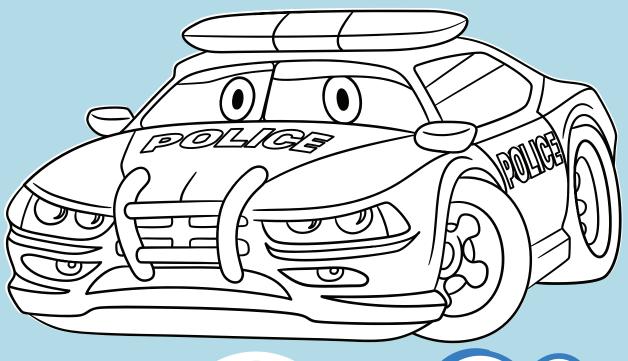

### COLOR THE POLICE CAR

POLICE OFFICERS
PREVENT CRIME AND
PROTECT THE PUBLIC. THEY
RESPOND TO EMERGENCIES,
DISASTERS, SEARCH AND
RESCUE SITUATIONS, AND
CAR ACCIDENTS.