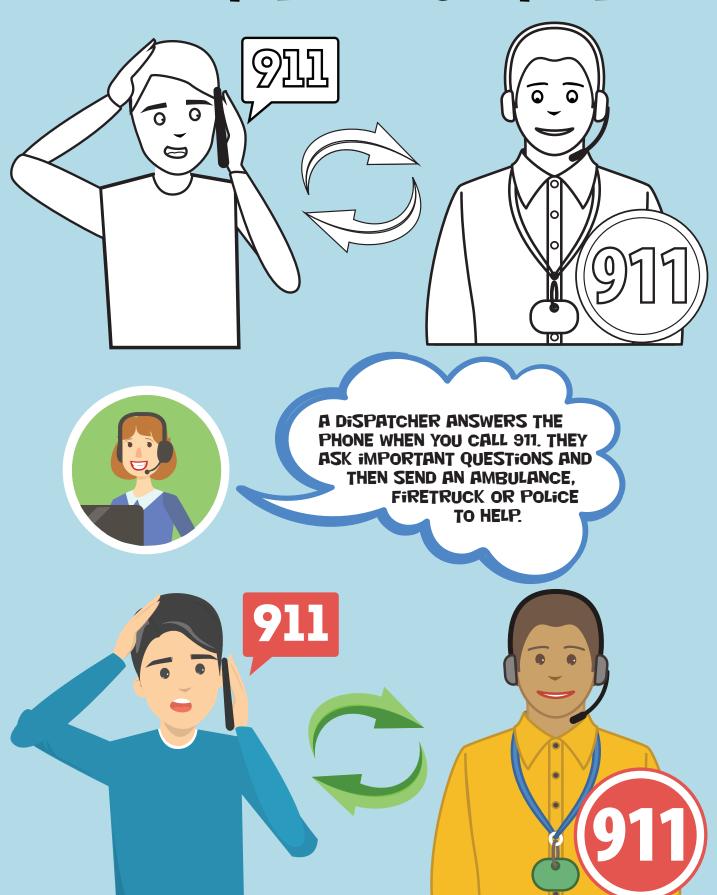

EN
CALL
iNJURY

 F
 N
 C
 Y
 A
 J
 D
 F
 G
 W
 R

 H
 I
 X
 A
 N
 B
 O
 E
 R
 H
 Y

 P
 C
 R
 V
 L
 I
 C
 M
 P
 O
 C

 O
 T
 I
 E
 H
 L
 T
 K
 H
 S
 A

 I
 I
 I
 I
 I
 I
 I
 I
 I
 I
 I
 I
 I
 I
 I
 I
 I
 I
 I
 I
 I
 I
 I
 I
 I
 I
 I
 I
 I
 I
 I
 I
 I
 I
 I
 I
 I
 I
 I
 I
 I
 I
 I
 I
 I
 I
 I
 I
 I
 I
 I
 I
 I
 I
 I
 I
 I
 I
 I
 I
 I
 I
 I
 I
 I
 I
 I
 I
 I
 I
 I







## CIRCLE THE ROUTE THAT WILL GET THE AMBULANCE TO THE HOSPITAL



### ADD THE NUMBERS TOGETHER IN THE PICTURE TO FIND OUT WHAT COLOR THE OBJECT NEEDS



### COLOR THE POLICE CAR





POLICE OFFICERS
PREVENT CRIME AND
PROTECT THE PUBLIC. THEY
RESPOND TO EMERGENCIES,
DISASTERS, SEARCH AND
RESCUE SITUATIONS, AND
CAR ACCIDENTS.



### **COLOR THE FIRE TRUCK**



### **COLOR THE AMBULANCE**



#### **COLOR THE 911 DISPATCHER**



### COLOR THE RESCUE TEAM



### TOTHE RESCUE



#### **ANSWER KEY**