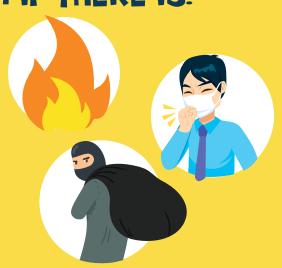

YOU MIGHT NEED TO CALL 911 IF THERE IS:

- >> A FIRE AT YOUR HOUSE.
- >> A PERSON IS HURT OR SICK AND NEEDS HELP.
- >>> A CRIME IS TAKING PLACE OR A STRANGER IS SNEAKING AROUND.

THE 911 OPERATOR WILL ASK FOR YOUR NAME, ADDRESS, AND WHY YOU ARE CALLING 911.