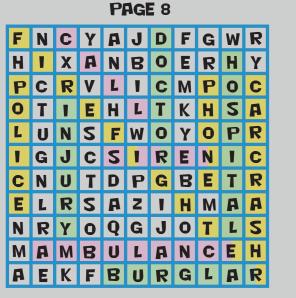

### HIGHLIGHT OR CIRCLE THE WORDS IN THE BANK BELOW

#### **WORD BANK**

DOCTOR
POLICE
FIREFIGHTER
HOSPITAL
AMBULANCE
PHONE
BURGLAR
CARCRASH
SIREN
CALL
iNJURY

 F
 N
 C
 Y
 A
 J
 D
 F
 G
 W
 R

 H
 I
 X
 A
 N
 B
 O
 E
 R
 H
 Y

 P
 C
 R
 V
 L
 I
 C
 M
 P
 O
 C

 O
 T
 I
 E
 H
 L
 T
 K
 H
 S
 A