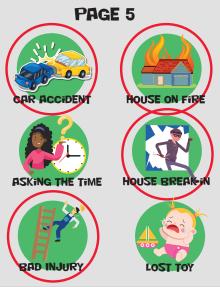

E
 R
 H
 Y

 P
 C
 R
 V
 L
 I
 C
 M
 P
 O
 C

 O
 T
 I
 E
 H
 L
 T
 K
 H
 S
 A

 I
 I
 I
 I
 I
 I
 I
 I
 I
 I
 I
 I
 I
 I
 I
 I
 I
 I
 I
 I
 I
 I
 I
 I
 I
 I
 I
 I
 I
 I
 I
 I
 I
 I
 I
 I
 I
 I
 I
 I
 I
 I
 I
 I
 I
 I
 I
 I
 I
 I
 I
 I
 I
 I
 I
 I
 I
 I
 I
 I
 I
 I
 I
 I
 I
 I
 I
 I
 I
 I
 I







## CIRCLE THE ROUTE THAT WILL GET THE AMBULANCE TO THE HOSPITAL



### ADD THE NUMBERS TOGETHER IN THE PICTURE TO FIND OUT WHAT COLOR THE OBJECT NEEDS



### COLOR THE POLICE CAR





POLICE OFFICERS
PREVENT CRIME AND
PROTECT THE PUBLIC. THEY
RESPOND TO EMERGENCIES,
DISASTERS, SEARCH AND
RESCUE SITUATIONS, AND
CAR ACCIDENTS.



### **COLOR THE FIRE TRUCK**



### **COLOR THE AMBULANCE**



#### **COLOR THE 911 DISPATCHER**



### COLOR THE RESCUE TEAM



### TOTHE RESCUE



#### **ANSWER KEY**