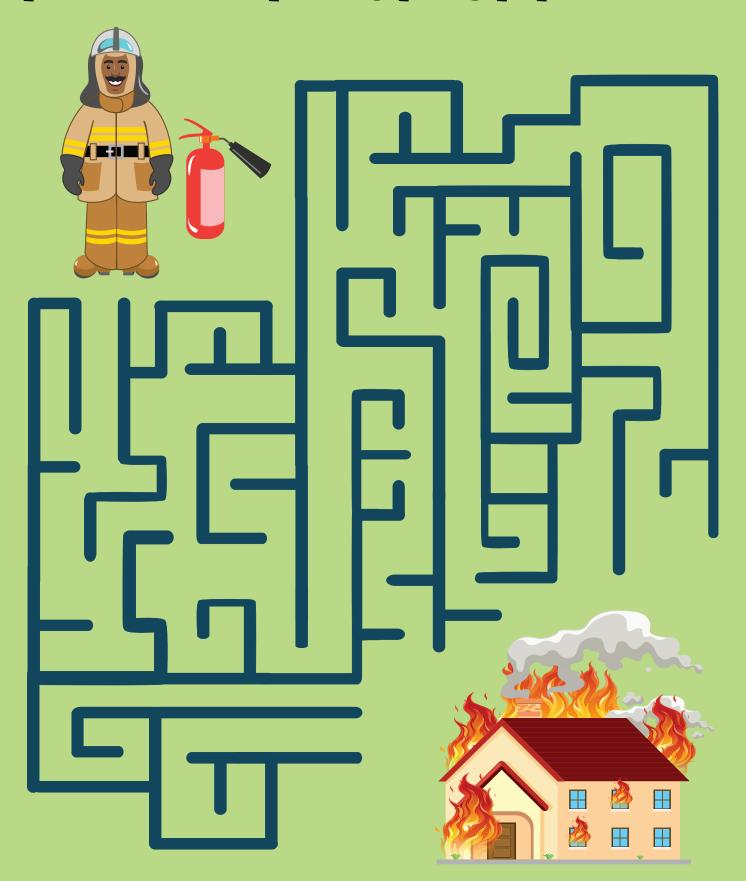

RSON IS HURT OR SICK AND NEEDS HELP.
- >>> A CRIME IS TAKING PLACE OR A STRANGER IS SNEAKING AROUND.



THE 911 OPERATOR WILL ASK FOR YOUR NAME, ADDRESS, AND WHY YOU ARE CALLING 911.





THEY WILL SEND POLICE, A FIRE TRUCK OR AN AMBULANCE TO HELP.

ALL PHONES ARE DIFFERENT.
TALK TO YOUR PARENT/GUARDIAN
ABOUT HOW TO UNLOCK THEIR PHONE.



IF THERE IS AN EMERGENCY, FIND A PHONE AND PRESS THE BUTTON WITH THE PHONE ICON.

PRESS
THE 9
BUTTON
ON THE
PHONE.



NEXT, PRESS THE 1 BUTTON.



THEN
PRESS
THE 1
BUTTON
AGAIN.



PRESS
THE PHONE
BUTTON TO
CONNECT
THE CALL.



BE READY TO ANSWER THESE QUESTIONS:

- >> WHAT iS YOUR NAME?
- **WHAT HAPPENED?**
- WHERE ARE YOU?



### CIRCLE ONLY THE PICTURES THAT SHOW A 9-1-1 EMERGENCY













# HELP THE FIREFIGHTER FIND THEIR WAY TO PUT OUT THE FIRE



### USE THE WORDS IN THE WORD BANK TO ANSWER THE CLUES AND FILL IN THE BLANKS

| WORD                                        | BANK |                                              | 1                                                                                                          |                            |                       | 2                           |                               |                    | 3     |             |    |
|---------------------------------------------|------|----------------------------------------------|------------------------------------------------------------------------------------------------------------|----------------------------|-----------------------|-----------------------------|-------------------------------|--------------------