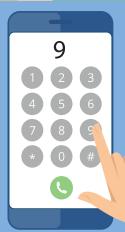

PRESS
THE 9
BUTTON
ON THE
PHONE.

NEXT, PRESS THE 1 BUTTON.

THEN
PRESS
THE 1
BUTTON
AGAIN.

PRESS
THE PHONE
BUTTON TO
CONNECT
THE CALL.

BE READY TO ANSWER THESE QUESTIONS:

- >> WHAT iS YOUR NAME?
- **WHAT HAPPENED?**
- WHERE ARE YOU?