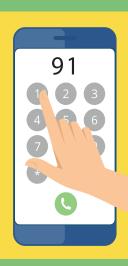

PRESS
THE 9
BUTTON
ON THE
PHONE.

NEXT, PRESS THE 1 BUTTON.

THEN
PRESS
THE 1
BUTTON
AGAIN.

PRESS
THE PHONE
BUTTON TO
CONNECT
THE CALL.

BE READY TO ANSWER THESE QUESTIONS:

- >> WHAT iS YOUR NAME?
- **WHAT HAPPENED?**
- WHERE ARE YOU?