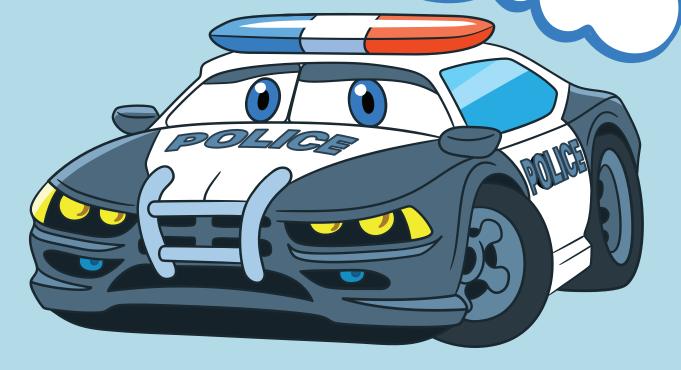

### COLOR THE POLICE CAR

POLICE OFFICERS
PREVENT CRIME AND
PROTECT THE PUBLIC. THEY
RESPOND TO EMERGENCIES,
DISASTERS, SEARCH AND
RESCUE SITUATIONS, AND
CAR ACCIDENTS.