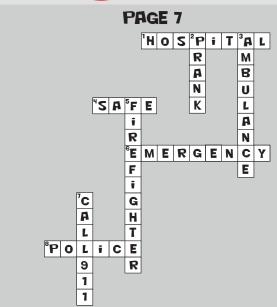

### USE THE WORDS IN THE WORD BANK TO ANSWER THE CLUES AND FILL IN THE BLANKS

| WORD                                        | BANK |                                              | 1                                                                                                          |                            |                       | 2                           |                               |                    | 3     |             |    |
|---------------------------------------------|------|----------------------------------------------|------------------------------------------------------------------------------------------------------------|----------------------------|-----------------------|-----------------------------|-------------------------------|--------------------|-------|-------------|----|
| EMERGENCY<br>CALL911<br>AMBULANCE<br>POLICE | SAFE |                                              |                                                                                                            |                            |                       |                             |                               |                    |       |             |    |
| 00                                          | 4    | 5                                            |                                                                                                            |                            |                       |                             |                               |                    |       |             |    |
| EMERGENCY<br>CALL<br>91                     |      | 6                                            |                                                                                                            |                            |                       |                             |                               |                    |       |             |    |
| 8                                           |      | OR I<br>FEE<br>NOT i<br>S Si<br>POLi<br>HELP | YOU GO WHEN YOU<br>HURT<br>L PROTECTED AND<br>N DANGER<br>TUATION WHERE<br>ICE, FIRE OR<br>HELP IF SOMEONE |                            |                       |                             |                               |                    |       |             |    |
|                                             |      |                                              |                                                                                                            | 2.  <br>3.  <br>5.  <br>7. | VEHic<br>TO T<br>PEOF | CLE THE H<br>PLE V<br>HiS i | THAT<br>OSP:<br>VHO I<br>F YO | TAK<br>ITAL<br>PUT | OUT I | EOP<br>FiRE | LE |