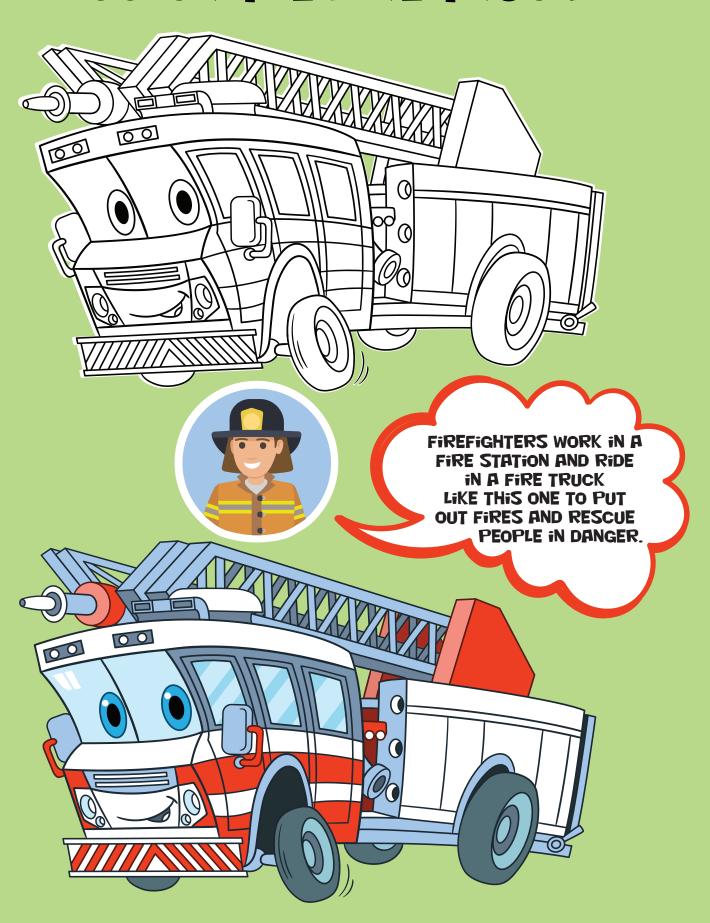

TOR
POLICE
FIREFIGHTER
HOSPITAL
AMBULANCE
PHONE
BURGLAR
CARCRASH
SIREN
CALL
iNJURY

 F
 N
 C
 Y
 A
 J
 D
 F
 G
 W
 R

 H
 I
 X
 A
 N
 B
 O
 E
 R
 H
 Y

 P
 C
 R
 V
 L
 I
 C
 M
 P
 O
 C

 O
 T
 I
 E
 H
 L
 T
 K
 H
 S
 A

 I
 I
 I
 I
 I
 I
 I
 I
 I
 I
 I
 I
 I
 I
 I
 I
 I
 I
 I
 I
 I
 I
 I
 I
 I
 I
 I
 I
 I
 I
 I
 I
 I
 I
 I
 I
 I
 I
 I
 I
 I
 I
 I
 I
 I
 I
 I
 I
 I
 I
 I
 I
 I
 I
 I
 I
 I
 I
 I
 I
 I
 I
 I
 I
 I
 I
 I
 I
 I
 I
 I







## CIRCLE THE ROUTE THAT WILL GET THE AMBULANCE TO THE HOSPITAL



### ADD THE NUMBERS TOGETHER IN THE PICTURE TO FIND OUT WHAT COLOR THE OBJECT NEEDS



### COLOR THE POLICE CAR





POLICE OFFICERS
PREVENT CRIME AND
PROTECT THE PUBLIC. THEY
RESPOND TO EMERGENCIES,
DISASTERS, SEARCH AND
RESCUE SITUATIONS, AND
CAR ACCIDENTS.



### **COLOR THE FIRE TRUCK**



### **COLOR THE AMBULANCE**



#### **COLOR THE 911 DISPATCHER**



### COLOR THE RESCUE TEAM



### TOTHE RESCUE



#### **ANSWER KEY**