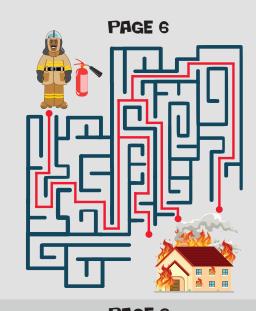

R
 H
 Y

 P
 C
 R
 V
 L
 I
 C
 M
 P
 O
 C

 O
 T
 I
 E
 H
 L
 T
 K
 H
 S
 A

 I
 I
 I
 I
 I
 I
 I
 I
 I
 I
 I
 I
 I
 I
 I
 I
 I
 I
 I
 I
 I
 I
 I
 I
 I
 I
 I
 I
 I
 I
 I
 I
 I
 I
 I
 I
 I
 I
 I
 I
 I
 I
 I
 I
 I
 I
 I
 I
 I
 I
 I
 I
 I
 I
 I
 I
 I
 I
 I
 I
 I
 I
 I
 I
 I
 I
 I
 I
 I
 I
 I







## CIRCLE THE ROUTE THAT WILL GET THE AMBULANCE TO THE HOSPITAL



### ADD THE NUMBERS TOGETHER IN THE PICTURE TO FIND OUT WHAT COLOR THE OBJECT NEEDS



### COLOR THE POLICE CAR





POLICE OFFICERS
PREVENT CRIME AND
PROTECT THE PUBLIC. THEY
RESPOND TO EMERGENCIES,
DISASTERS, SEARCH AND
RESCUE SITUATIONS, AND
CAR ACCIDENTS.



### **COLOR THE FIRE TRUCK**



### **COLOR THE AMBULANCE**



#### **COLOR THE 911 DISPATCHER**



### COLOR THE RESCUE TEAM



### TOTHE RESCUE



#### **ANSWER KEY**