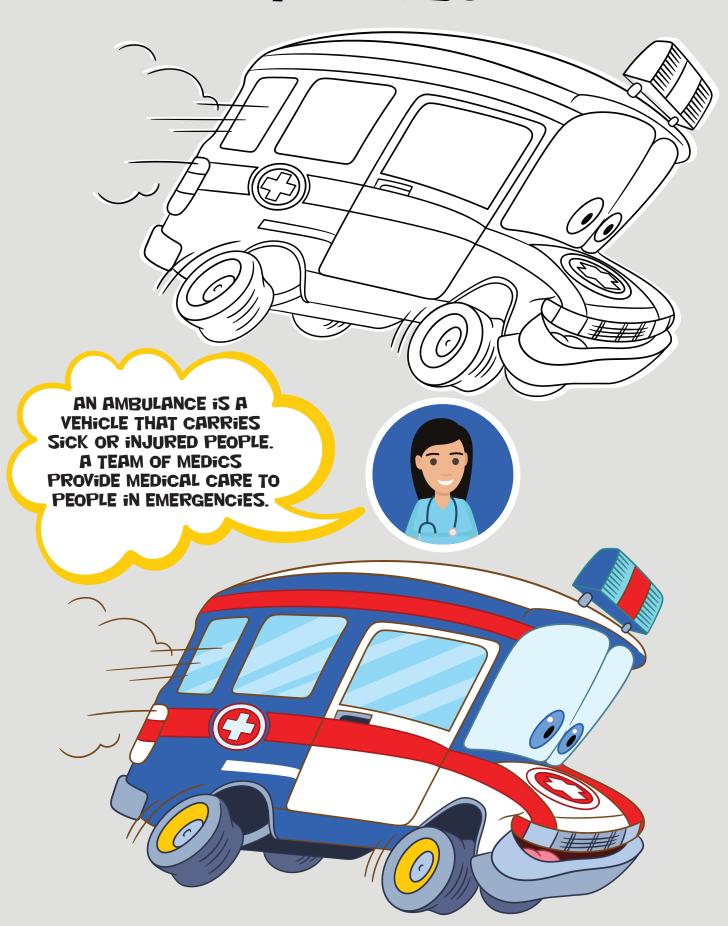

AMBULANCE
PHONE
BURGLAR
CARCRASH
SIREN
CALL
iNJURY

 F
 N
 C
 Y
 A
 J
 D
 F
 G
 W
 R

 H
 I
 X
 A
 N
 B
 O
 E
 R
 H
 Y

 P
 C
 R
 V
 L
 I
 C
 M
 P
 O
 C

 O
 T
 I
 E
 H
 L
 T
 K
 H
 S
 A

 I
 I
 I
 I
 I
 I
 I
 I
 I
 I
 I
 I
 I
 I
 I
 I
 I
 I
 I
 I
 I
 I
 I
 I
 I
 I
 I
 I
 I
 I
 I
 I
 I
 I
 I
 I
 I
 I
 I
 I
 I
 I
 I
 I
 I
 I
 I
 I
 I
 I
 I
 I
 I
 I
 I
 I
 I
 I
 I
 I
 I
 I
 I
 I
 I
 I
 I
 I
 I
 I
 I







## CIRCLE THE ROUTE THAT WILL GET THE AMBULANCE TO THE HOSPITAL



### ADD THE NUMBERS TOGETHER IN THE PICTURE TO FIND OUT WHAT COLOR THE OBJECT NEEDS



### COLOR THE POLICE CAR





POLICE OFFICERS
PREVENT CRIME AND
PROTECT THE PUBLIC. THEY
RESPOND TO EMERGENCIES,
DISASTERS, SEARCH AND
RESCUE SITUATIONS, AND
CAR ACCIDENTS.



### **COLOR THE FIRE TRUCK**



### **COLOR THE AMBULANCE**



#### **COLOR THE 911 DISPATCHER**



### COLOR THE RESCUE TEAM



### TOTHE RESCUE



#### **ANSWER KEY**