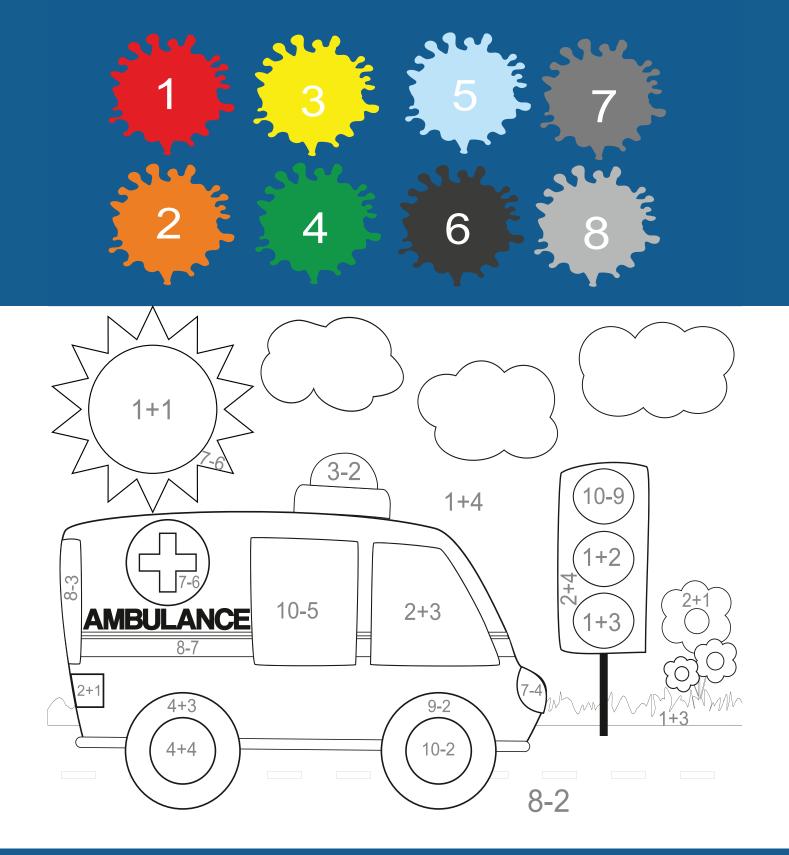

### ADD THE NUMBERS TOGETHER IN THE PICTURE TO FIND OUT WHAT COLOR THE OBJECT NEEDS