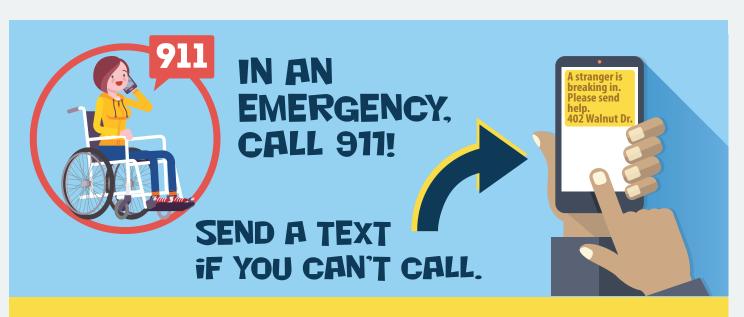

YOU MIGHT NEED TO CALL 911 IF THERE IS:

- >> A FIRE AT YOUR HOUSE.
- >> A PERSON IS HURT OR SICK AND NEEDS HELP.
- >>> A CRIME IS TAKING PLACE OR A STRANGER IS SNEAKING AROUND.

THE 911 OPERATOR WILL ASK FOR YOUR NAME, ADDRESS, AND WHY YOU ARE CALLING 911.

THEY WILL SEND POLICE, A FIRE TRUCK OR AN AMBULANCE TO HELP.

ALL PHONES ARE DIFFERENT.
TALK TO YOUR PARENT/GUARDIAN
ABOUT HOW TO UNLOCK THEIR PHONE.

IF THERE IS AN EMERGENCY, FIND A PHONE AND PRESS THE BUTTON WITH THE PHONE ICON.

PRESS
THE 9
BUTTON
ON THE
PHONE.

NEXT, PRESS THE 1 BUTTON.

THEN
PRESS
THE 1
BUTTON
AGAIN.

PRESS
THE PHONE
BUTTON TO
CONNECT
THE CALL.

BE READY TO ANSWER THESE QUESTIONS:

- >> WHAT iS YOUR NAME?
- **WHAT HAPPENED?**
- WHERE ARE YOU?