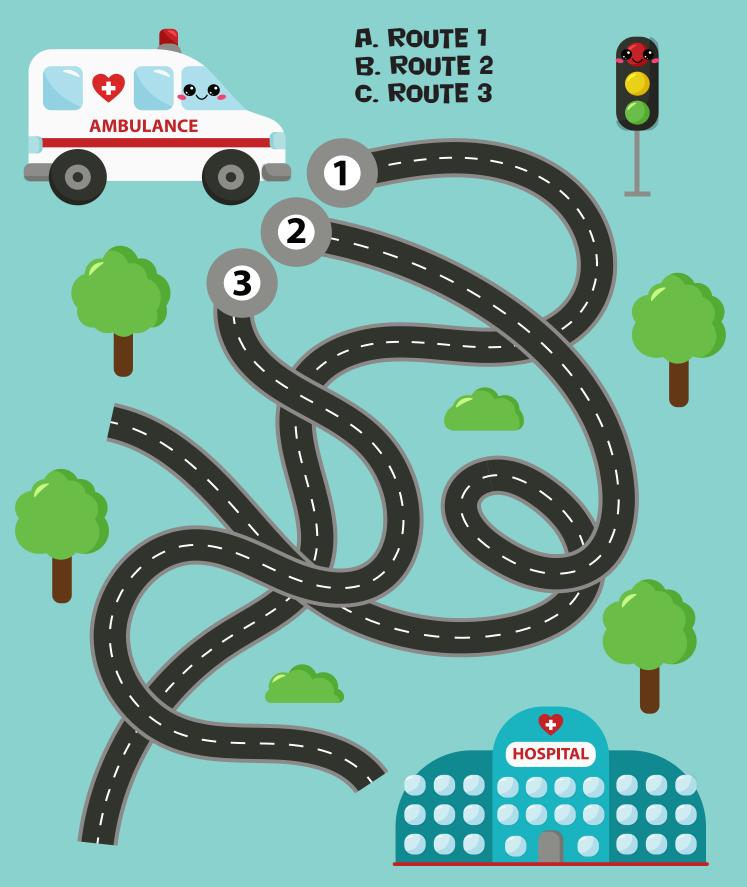

| 2.  <br>3.  <br>5.  <br>7. | VEHic<br>TO T<br>PEOF | CLE THE H<br>PLE V<br>HiS i | THAT<br>OSP:<br>VHO I<br>F YO | TAK<br>ITAL<br>PUT | OUT I | EOP<br>FiRE | LE |

### HIGHLIGHT OR CIRCLE THE WORDS IN THE BANK BELOW

#### **WORD BANK**

DOCTOR
POLICE
FIREFIGHTER
HOSPITAL
AMBULANCE
PHONE
BURGLAR
CARCRASH
SIREN
CALL
iNJURY

 F
 N
 C
 Y
 A
 J
 D
 F
 G
 W
 R

 H
 I
 X
 A
 N
 B
 O
 E
 R
 H
 Y

 P
 C
 R
 V
 L
 I
 C
 M
 P
 O
 C

 O
 T
 I
 E
 H
 L
 T
 K
 H
 S
 A

 I
 I
 I
 I
 I
 I
 I
 I
 I
 I
 I
 I
 I
 I
 I
 I
 I
 I
 I
 I
 I
 I
 I
 I
 I
 I
 I
 I
 I
 I
 I
 I
 I
 I
 I
 I
 I
 I
 I
 I
 I
 I
 I
 I
 I
 I
 I
 I
 I
 I
 I
 I
 I
 I
 I
 I
 I
 I
 I
 I
 I
 I
 I
 I
 I
 I
 I
 I
 I
 I
 I







## CIRCLE THE ROUTE THAT WILL GET THE AMBULANCE TO THE HOSPITAL



### ADD THE NUMBERS TOGETHER IN THE PICTURE TO FIND OUT WHAT COLOR THE OBJECT NEEDS



### COLOR THE POLICE CAR





POLICE OFFICERS
PREVENT CRIME AND
PROTECT THE PUBLIC. THEY
RESPOND TO EMERGENCIES,
DISASTERS, SEARCH AND
RESCUE SITUATIONS, AND
CAR ACCIDENTS.



### **COLOR THE FIRE TRUCK**



### **COLOR THE AMBULANCE**



#### **COLOR THE 911 DISPATCHER**



### COLOR THE RESCUE TEAM



### TOTHE RESCUE



#### **ANSWER KEY**