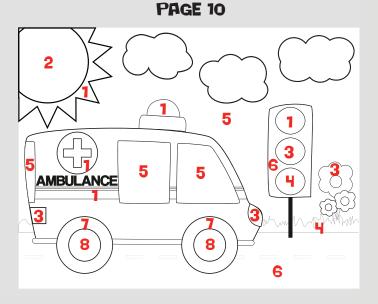

### ADD THE NUMBERS TOGETHER IN THE PICTURE TO FIND OUT WHAT COLOR THE OBJECT NEEDS